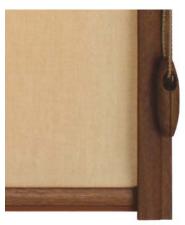

## Illustrative photo

The roller blind components (chain with fixation, bottom profile of fabric, side caps of cassette) are tuned to the cassette and guide rails.