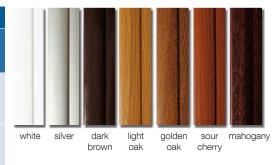

The roller blind components can be delivered in seven colours incl. wood imitation.

**CLIMAX** 

We produce Your Fabric Sunshading Systems ...

Sunscreens by Servis Climax a.s.

#### Fabric roller blind:

- the fabric is placed in the protective cassette
- the fabric is fixed in side guide rails
- the cassette, side guide rails and fabric end profile are made of aluminium
- the colour of the cassette and side guide rails: silver, white, dark brown, wood imitation (light oak, golden oak, sour cherry, mahogany)
- side caps of the box and operating chain are plastic
- the fabric is wound on an aluminium shaft with diameter of 17 mm
- It can be equipped with protective elements for the safety of children to protect your child from strangulation.