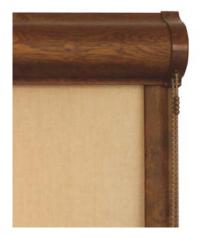

## Illustrative photo

The roller blind components (chain with fixation, bottom profile of fabric, side caps of cassette) are tuned to the cassette and guide rails.