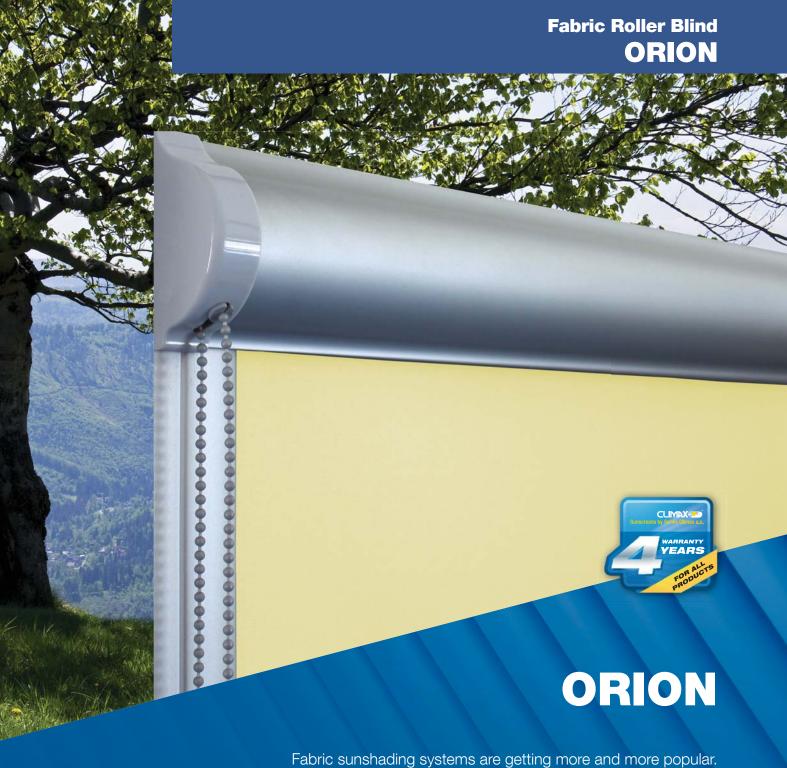

Fabric sunshading systems are getting more and more popular.

It is due to their multifunctional usage.

They serve as protection against sunlight or curious looks of passers-by. Thanks to the wide range of fabrics, roller blinds can be used as individual modern element in your interior.

The fabric on the shaft of the ORION roller blind is hidden in a box. This roller blind should be fixed on the window wings. Side guide rails keep the fabric in the right position and prevent the sunlight from penetrating into the room.